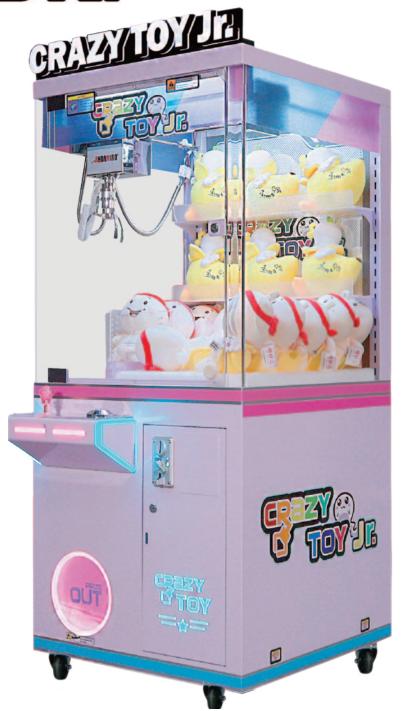

### **VERSATILE & AFFORDABLE**

IDEAL for PLUSH, KEYCHAINS, CANDY, DUCKS & SMALL TOYS.

COMPLETIVELY PRICED.

COMPACT FIT for ANY LOCATION.

## **EYE-CATCHING & DURABLE DESIGN**

LED ILLUMINATION to ATTRACT PLAYERS.

REAR SHELVING to SHOWCASE PRIZES.

ALL-METAL CONSTRUCTION & TEMPERED SAFETY GLASS.

OPTICAL PRIZE DETECTION.

#### **OPERATOR DRIVEN**

SKILL-BASED or WINNER-EVERY-TIME. INTUITIVE SETTINGS. SHIPS with140MM CLAW.

### **SPECIFICATIONS**

WIDTH: 28 INCHES DEPTH: 34 INCHES HEIGHT: 68 INCHES