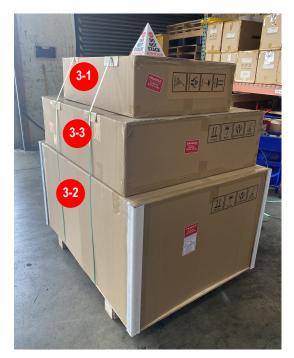

## ANDAMIRO<sup>®</sup> USA Wacky Racer Shipping Package & Assembly Guide

Wacky Racer ships in 3 cartons on 1 pallet: 56W X 42D X 60H 1 PLT / 3PCS 550LBS

3-3: Up Cabinet (mid-section track)

- 3-2: Bottom Cabinet (playfield base, etc.)
- 3-1: Billboard Section (marquee)