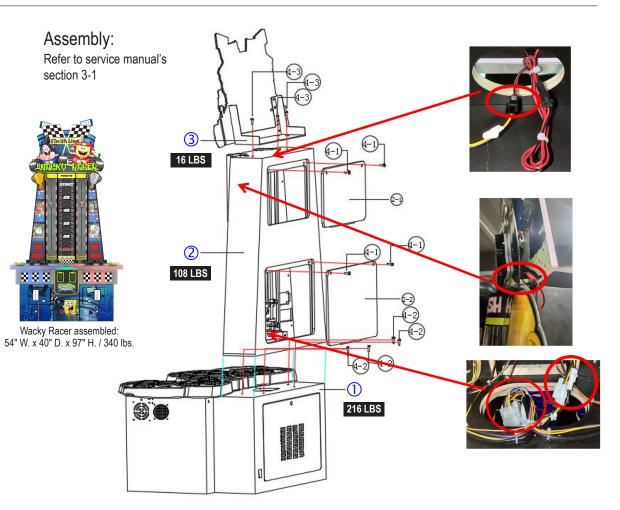

## 3. INSTALLATION | 3-1 Machine installation

- 1. Loosen four screws (4-1) on back plate of 2-1 and 2-2.
- 2. Place ② on top of ① and tighten four screws (4-2).
- 3. Place ③ on top of ② and tighten three screws (4-3).
- 4. Connect wires as shown in photos. Lock back plate of 2-1 and 2-2.
- 5. Tighten four screws (4-1) on back plate of 2-1 and 2-2.

| No. | Part Name                     | Spec  | QTY |
|-----|-------------------------------|-------|-----|
| 1   | Bottom wooden box module      |       | 1   |
| 2   | Score wooden box module       |       | 1   |
| 3   | LED light box module          |       | 1   |
| 4   | 3-in-1 stainless steel screws | M8*40 | 11  |