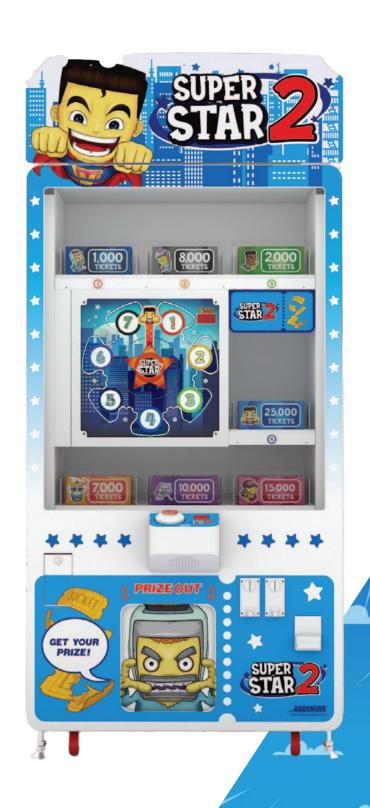

## THE ULTIMATE MERCHANDISER IS BACK!

## Andamiro's SuperStar2 Blends Proven Features with New Look

- » Rugged all-steel, white cabinet decked in Ticket Man™ hero graphics.
- » 7 spacious shelves (10" W. x 7" D.) display a wide variety of prizes.
- » Highly secure interior design deters theft for peace of mind.
- » Ships with Ticket-Man™ ticket boxes for easy integration into redemption venues.
- » Simple one-button control and skill play. Players aim for a number and release!