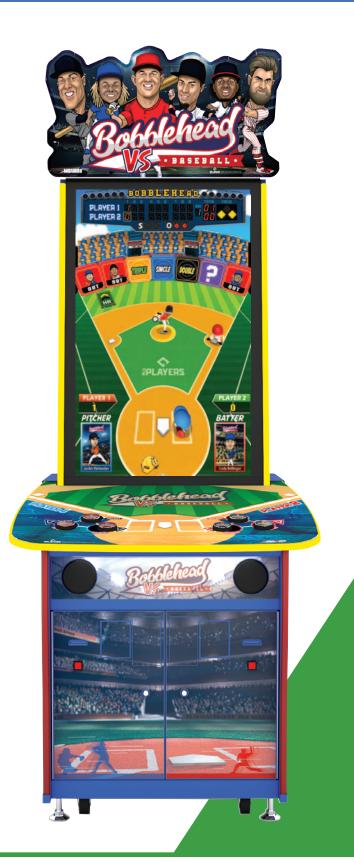

## **Bobblehead Baseball VS** Play Your Way, Earn Your Way!

» Have fun with quirky bobble-headed avatars of Major League Baseball's biggest stars.

» Onboard program switching between non-ticket and ticket operations.

» Two-player mode: engage in head-to-head pitching, batting and base running action.

» One-player mode: select role of pitcher or batter to customize experience.

- » Operator-adjustable difficutly settings.
- » Pitch fastballs, curves and changeups.

» Batter aims for single, double, triple and home run targets – while avoiding outs.

» Mystery targets add element of surprise.

» Competitive pricing ensures faster ROI for street operators.

Dimensions: 36" W. x 42" D. x 95" H. (78" H. w/o marquee) LCD size: 43" vertical Weight: 320 lbs. / Shipping: 353 lbs. Power consumption: 210W / 1.4A Free-volt: 110v~230v