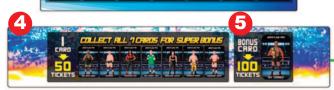

## WRESTLING PRO CARDS FOR WWE GAME | \_\_\_\_\_

The Wrestling Pro series is a replacement set of in-game cards for WWE Superstar Rumble, a pro wrestling-themed quickcoin machine by Andamiro. The collection features eight fictional wrestling characters that represent ticket values in gameplay. There are seven standard wrestlers worth 50 tickets; players win the super bonus when they collect and redeem all seven 50-ticket cards. The rare card is TNT Terance, valued at 100 tickets. Wrestling Pro cards ship in 150-ct. boxes. Custom cards with a barcode or logo are available. Updated cabinet signage and decals (2-5) are available.

(1) WWECARD WRESTLING PRO 8-CARD MIX

(1 BOX=150 PCS)

(2) AWWE0ACP112 CARD DISPLAY COVER ACRYL-R

CARD DISPLAY COVER ACRYL-L (3) **AWWE0ACP111** 

(4) **AWWE0ACP110** BUTTON PLATE MIDDLE ACRYL

(5) **AWWE0ACP113** BONUS CARD FOR BUTTON PLATE