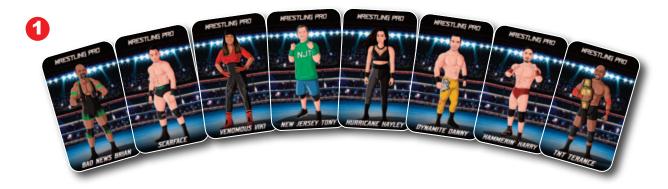

## WRESTLING PRO CARDS FOR WWE GAME | \_\_\_\_\_

The Wrestling Pro series is a replacement set of in-game cards for WWE Superstar Rumble, a pro wrestling-themed quickcoin machine by Andamiro. The collection features eight fictional wrestling characters that represent ticket values in gameplay. There are seven standard wrestlers worth 50 tickets; players win the super bonus when they collect and redeem all seven 50-ticket cards. The rare card is TNT Terance, valued at 100 tickets. Wrestling Pro cards ship in 150-ct. boxes. Custom cards with a barcode or logo are available. Updated cabinet signage and decals (2-5) are available.

(1) WWECARD WRESTLING PRO 8-CARD MIX

(1 BOX=150 PCS)

(2) AWWE0ACP112 CARD DISPLAY COVER ACRYL-R

CARD DISPLAY COVER ACRYL-L (3) **AWWE0ACP111** 

(4) **AWWE0ACP110** BUTTON PLATE MIDDLE ACRYL

(5) **AWWE0ACP113** BONUS CARD FOR BUTTON PLATE