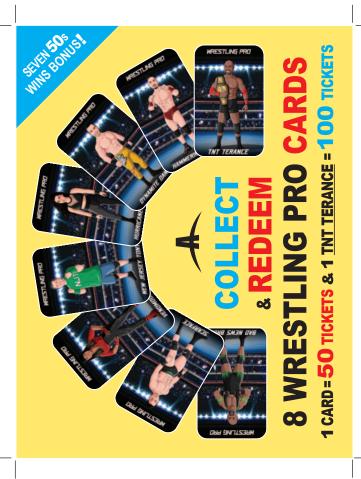

## WRESTLING PRO CARDS FOR WWE GAME | \_\_\_\_\_

The Wrestling Pro series is a replacement set of in-game cards for WWE Superstar Rumble, a pro wrestling-themed quickcoin machine by Andamiro. The collection features eight fictional wrestling characters that represent ticket values in gameplay. There are seven standard wrestlers worth 50 tickets; players win the super bonus when they collect and redeem all seven 50-ticket cards. The rare card is TNT Terance, valued at 100 tickets. Wrestling Pro cards ship in 150-ct. boxes. Custom cards with a barcode or logo are available. Updated cabinet signage and decals (2-5) are available.

## WRESTLING PRO WINDOW DECALS

CROP = 4.5" W. x 3.5" H.

Suggestion: Print this page 2x, use straightedge and exacto knife to cut out prefered decal, adhere decal on inside of front window on players 1 and 2 sides.