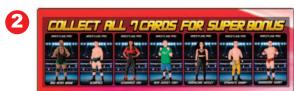

## WRESTLING PRO CARDS FOR WWE GAME | \_\_\_\_\_

The Wrestling Pro series is a replacement set of in-game cards for WWE Superstar Rumble, a pro wrestling-themed quickcoin machine by Andamiro. The collection features eight fictional wrestling characters that represent ticket values in gameplay. There are seven standard wrestlers worth 50 tickets; players win the super bonus when they collect and redeem all seven 50-ticket cards. The rare card is TNT Terance, valued at 100 tickets. Wrestling Pro cards ship in 150-ct. boxes. Custom cards with a barcode or logo are available. Updated cabinet signage and decals (2-5) are available.

## WRESTLING PRO WINDOW DECALS

CROP = 4.5" W. x 3.5" H.

Suggestion: Print this page 2x, use straightedge and exacto knife to cut out prefered decal, adhere decal on inside of front window on players 1 and 2 sides.