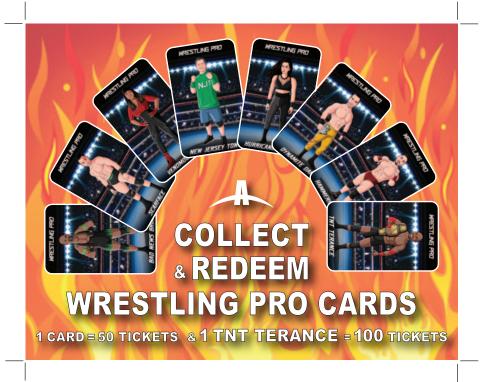

## WRESTLING PRO CARDS FOR WWE GAME | \_\_\_\_\_

The Wrestling Pro series is a replacement set of in-game cards for WWE Superstar Rumble, a pro wrestling-themed quickcoin machine by Andamiro. The collection features eight fictional wrestling characters that represent ticket values in gameplay. There are seven standard wrestlers worth 50 tickets; players win the super bonus when they collect and redeem all seven 50-ticket cards. The rare card is TNT Terance, valued at 100 tickets. Wrestling Pro cards ship in 150-ct. boxes. Custom cards with a barcode or logo are available. Updated cabinet signage and decals (2-5) are available.

## WRESTLING PRO WINDOW DECALS

CROP = 4.5" W. x 3.5" H.

Suggestion: Print this page 2x, use straightedge and exacto knife to cut out prefered decal, adhere decal on inside of front window on players 1 and 2 sides.