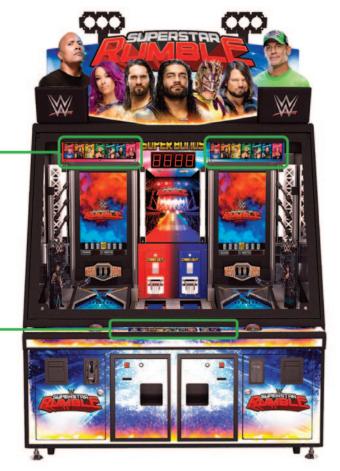

## WRESTLING PRO CARDS FOR WWE GAME | \_\_\_\_\_

The Wrestling Pro series is a replacement set of in-game cards for WWE Superstar Rumble, a pro wrestling-themed quickcoin machine by Andamiro. The collection features eight fictional wrestling characters that represent ticket values in gameplay. There are seven standard wrestlers worth 50 tickets; players win the super bonus when they collect and redeem all seven 50-ticket cards. The rare card is TNT Terance, valued at 100 tickets. Wrestling Pro cards ship in 150-ct. boxes. Custom cards with a barcode or logo are available. Updated cabinet signage and decals (2-5) are available.

(1) WWECARD WRESTLING PRO 8-CARD MIX

(1 BOX=150 PCS)

(2) AWWE0ACP112 CARD DISPLAY COVER ACRYL-R

CARD DISPLAY COVER ACRYL-L (3) **AWWE0ACP111** 

(4) **AWWE0ACP110** BUTTON PLATE MIDDLE ACRYL

(5) **AWWE0ACP113** BONUS CARD FOR BUTTON PLATE