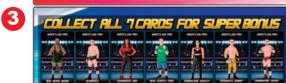

## WRESTLING PRO CARDS FOR WWE GAME | \_\_\_\_\_

The Wrestling Pro series is a replacement set of in-game cards for WWE Superstar Rumble, a pro wrestling-themed quickcoin machine by Andamiro. The collection features eight fictional wrestling characters that represent ticket values in gameplay. There are seven standard wrestlers worth 50 tickets; players win the super bonus when they collect and redeem all seven 50-ticket cards. The rare card is TNT Terance, valued at 100 tickets. Wrestling Pro cards ship in 150-ct. boxes. Custom cards with a barcode or logo are available. Updated cabinet signage and decals (2-5) are available.

## WRESTLING PRO WINDOW DECALS

CROP = 4.5" W. x 3.5" H.

Suggestion: Print this page 2x, use straightedge and exacto knife to cut out prefered decal, adhere decal on inside of front window on players 1 and 2 sides.