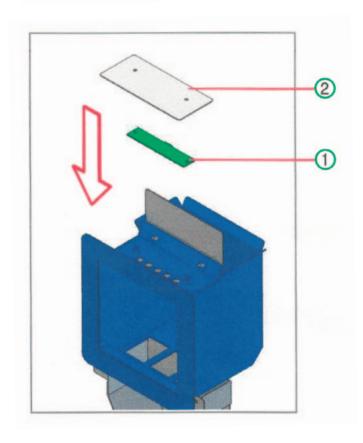

## 2. SEQUENCE OF WORK

- A) Turn off power and use 7001 key (or your replacement key) to open cabinet door.
- B) After removing the connector, separate the 1 LED PCB ASS'Y.\* Assemble the supplied 2 LED PCB COVER by placing it on top of the PCB as show in picture.

<sup>\*</sup>Disassembled bolts are reused.

The side with narrow distance from hole is inside case